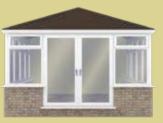

# Create your perfect space

Victorian

Lean-to

Edwardian

Equinox tiled roof systems are compatible with all types of conservatories – whether it's a small lean-to or a largescale P-shaped design – we can truly transform any space to suit your needs. Hipped or mono-pitch designs can easily be achieved, and the traditional aesthetics of Equinox ensures your roof will complement your conservatory and its surrounding environment – whatever you choose to use it for.

Gable-end

P-shaped