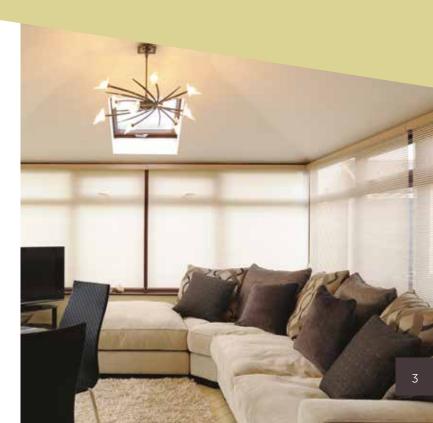

# Add a personal touch

The internal surfaces of your Equinox roof can be finished with a modern plasterboard or tongue-and-groove timber ceiling – creating the look and feel of a conventional home extension.

#### A new lease of life

With Equinox you can repurpose your conservatory space. Check out ideas on page 18