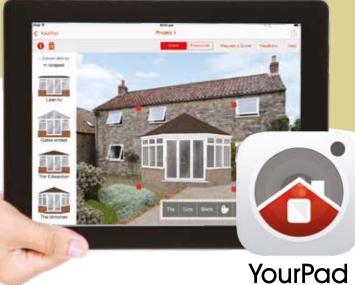

#### Visualise your Equinox roof

See what an Equinox tiled roof would look like on your home with YourPad – the virtual home improvement app from Eurocell. Download it for **free** on iPad and Android tablets at: