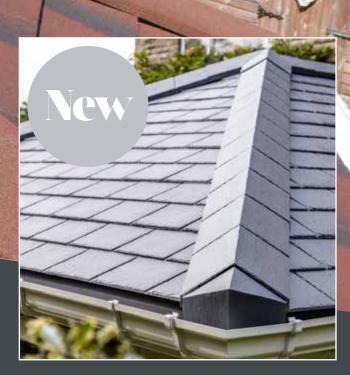

# **Choose** your tile style

Equinox is available with a choice of three tile styles to best complement your property.

#### Authentic slate looks without the associated problems

Made from a recyclable blend of limestone and polypropylene, composite roof slate offers authentic natural looks without the risk of <u>shattering</u>, fading, warping or cracking.