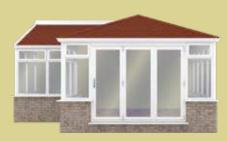

# Create your perfect space

Victorian

Lean-to

Edwardian

Equinox tiled roof systems are compatible with all types of conservatories – whether it's a small lean-to or a largescale P-shaped design – we can truly transform any space to suit your needs. Hipped or mono-pitch designs can easily be achieved, and the traditional aesthetics of Equinox ensures your roof will complement your conservatory and its surrounding environment – whatever you choose to use it for.

Gable-end

P-shaped