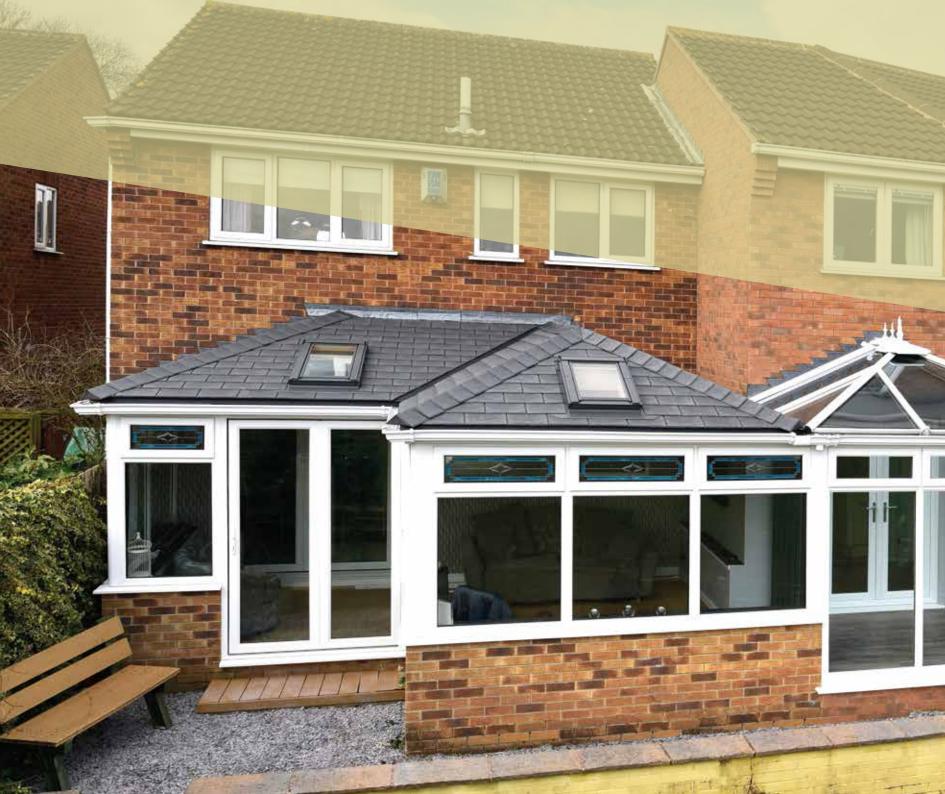

# The difference is **night & day**

useable space **24/7** 

Enjoy your conservatory all year round with an Equinox tiled conservatory roof. With a tiled roof, you can use your conservatory whatever the weather – because it won't become too hot in summer or too cold in winter. Thanks to the new Equinox system, you can turn your extra space into an integral part of your house, while still enjoying the added light a conservatory provides.

# Create your perfect space

Victorian

Lean-to

Edwardian

Equinox tiled roof systems are compatible with all types of conservatories – whether it's a small lean-to or a largescale P-shaped design – we can truly transform any space to suit your needs. Hipped or mono-pitch designs can easily be achieved, and the traditional aesthetics of Equinox ensures your roof will complement your conservatory and its surrounding environment – whatever you choose to use it for.