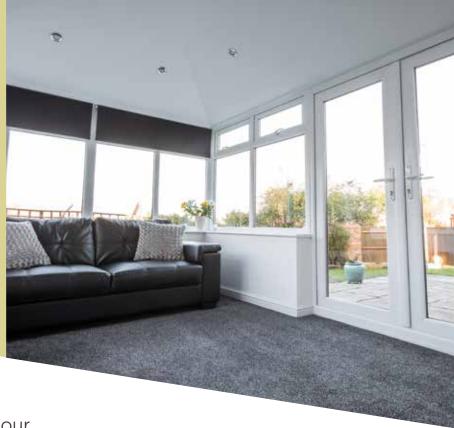

# Add a personal touch

The internal surfaces of your Equinox roof can be finished with a modern plasterboard or tongue-and-groove timber ceiling – creating the look and feel of a conventional home extension.

If you want to maintain a light, bright and airy environment, then optional roof windows will flood your conservatory with natural light – without the harsh summer glare of traditional conservatories. Our premium quality roof windows are available with a choice of features – just ask your installer for more information.