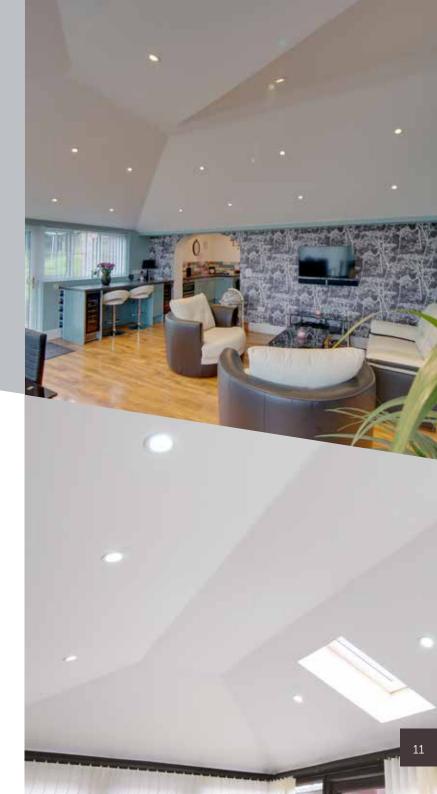

#### Interior

Maintain a bright and airy interior by choosing roof windows and downlighters

#### A revitalised living space

50

Tailor your roof with downlighters and roof windows, to create the right kind of ambience you need.

PR-PHART

#### How will you style yours?

ou can intergrate LED lighting into your plasterboard ceiling for a modern look

# Add a personal touch

The internal surfaces of your Equinox roof can be finished with a modern plasterboard or tongue-and-groove timber ceiling – creating the look and feel of a conventional home extension.

If you want to maintain a light, bright and airy environment, then optional roof windows will flood your conservatory with natural light – without the harsh summer glare of traditional conservatories. Our premium quality roof windows are available with a choice of features – just ask your installer for more information.