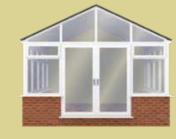

# Create your perfect space

Victorian

Lean-to

Edwardian

Equinox tiled roof systems are compatible with all types of conservatories – whether it's a small lean-to or a largescale P-shaped design – we can truly transform any space to suit your needs. Hipped or mono-pitch designs can easily be achieved, and the traditional aesthetics of Equinox ensures your roof will complement your conservatory and its surrounding environment – whatever you choose to use it for.

Gable-end

P-shaped