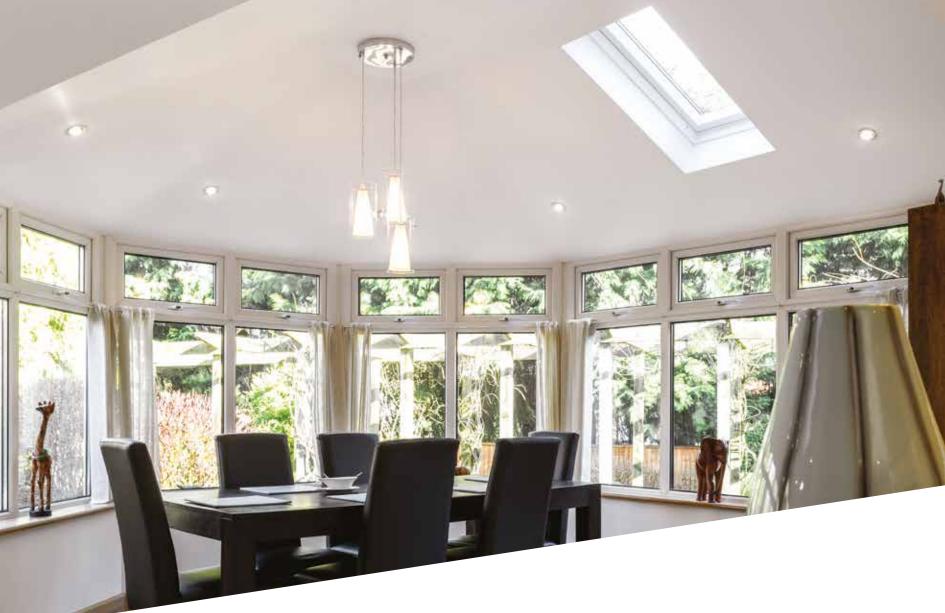

### Is your conservatory too hot in summer and too cold in winter? Here's the solution

Bright, spacious and airy, your conservatory is a great addition to your home. But as the seasons roll by, changing temperatures can make it uncomfortable to be in – too hot in summer and too cold in the winter months.

The Equinox tiled roof is the perfect solution. Combining high-quality precision engineering with attractive styling inside and out, you'll be adding valuable extra usable space to your home without the high cost of building an extension. It all goes to make the Equinox tiled roof the best value way to improve your lifestyle.

# The difference is **night & day**

useable space **24/7** 

Enjoy your conservatory all year round with an Equinox tiled conservatory roof. With a tiled roof, you can use your conservatory whatever the weather – because it won't become too hot in summer or too cold in winter. Thanks to the new Equinox system, you can turn your extra space into an integral part of your house, while still enjoying the added light a conservatory provides.

#### Interior

Maintain a bright and airy interior by choosing roof windows and downlighters